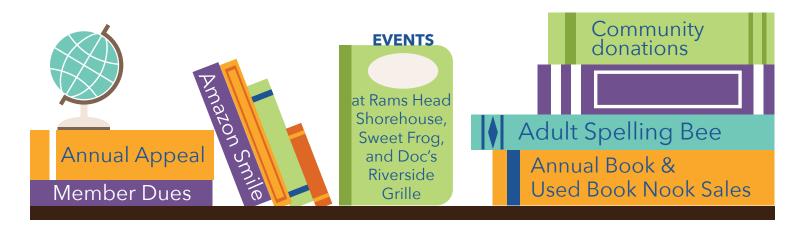

## THE IMPACT OF FRIENDS

Supporting the Queen Anne's County Library

Raising Funds

Raised **\$35,426** - almost **125% increase** over 2016