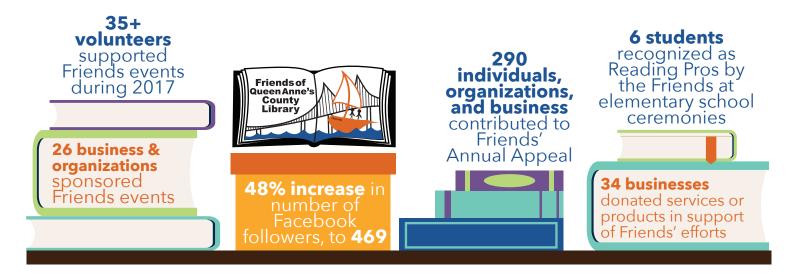

## THE IMPACT OF FRIENDS

Supporting the Queen Anne's County Library



Raising Funds

Raised **\$35,426** - almost **125% increase** over 2016



#### Officers

**President:** *Kathie Smarick* **Treasurer:** *Connie Zillig* 

**Directors:** Sue Haddox, Beth Maier,

Penny Lins, and Elaine O'Neal

Secretary: DeAnn Cheyne

Ex Officio: John Walden, Library Director;

Greg Gilbert, President, Library Board

of Trustees

# THE IMPACT OF FRIENDS

### Expanding the Friends' Network

305 members - an increase of 300% over 2016



### Sustaining the Friends Organization





FriendsOfQACLibrary.org | FriendsOfQACLibrary@gmail.com Follow us on Facebook @FriendsQACLibrary