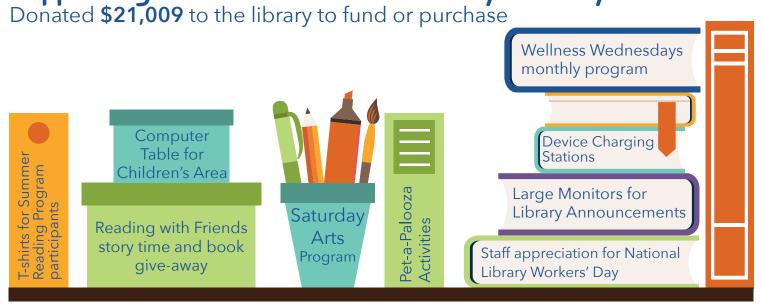

## THE IMPACT OF FRIENDS

Supporting the Queen Anne's County Library

Raising Funds

Raised **\$35,426** - almost **125% increase** over 2016