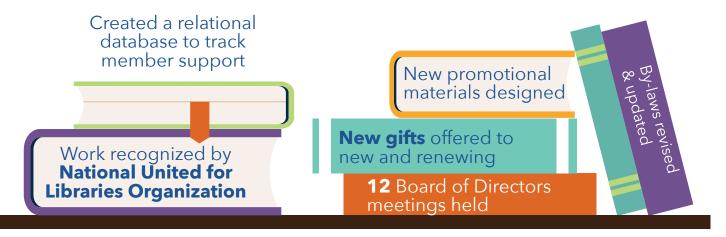

### Sustaining the Friends Organization

FriendsOfQACLibrary.org | FriendsOfQACLibrary@gmail.com Follow us on Facebook @FriendsQACLibrary